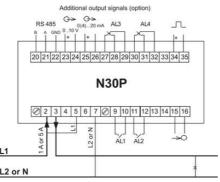

| Digital interface           | RS-485 Modbus Slave - Option                    |
|-----------------------------|-------------------------------------------------|
| Dimensions                  | 96 x 48 x 93 mm                                 |
| Display                     | Yes                                             |
|                             |                                                 |
| Input type                  | current: 0-1 or 0-5A, voltage: 0-100V or 0-400V |
| IP class                    | IP65                                            |
| Mounting                    | Panel mount                                     |
| Number of digits            | 5                                               |
| Number of rows              | 1                                               |
| Outputs                     | 2 relays (NO)                                   |
| Supply voltage              | 85-253V ac/dc                                   |
| Temperature operational max | 55 °C                                           |
| Weight                      | 0,2 kg                                          |