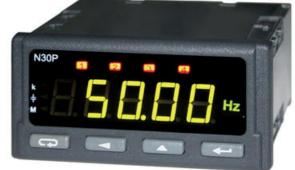

## **N30P**

1-Phase power network digital panel meter for

measurement of a.c. voltage, a.c. current, active, reactive and apparent power,  $\cos \varphi$ ,  $tg \varphi$ ,  $\varphi$ , frequency, active and reactive and apparent energy.

N30P10XX Panel Meter, 2x OC Outputs, 85-253V ac

- Single phase AC current / voltage input
- Wide voltage, AC/DC control
- 5 Digit, 3 Colour, Programmable display

| Digital interface           | RS-485 Modbus Slave - Option                    |
|-----------------------------|-------------------------------------------------|
| Dimensions                  | 96 x 48 x 93 mm                                 |
| Display                     | Yes                                             |
|                             |                                                 |
| Input type                  | current: 0-1 or 0-5A, voltage: 0-100V or 0-400V |
| IP class                    | IP65                                            |
| Mounting                    | Panel mount                                     |
| Number of digits            | 5                                               |
| Number of rows              | 1                                               |
| Outputs                     | 2 relays (NO)                                   |
| Supply voltage              | 85-253V ac/dc                                   |
| Temperature operational max | 55 °C                                           |
| Weight                      | 0,2 kg                                          |