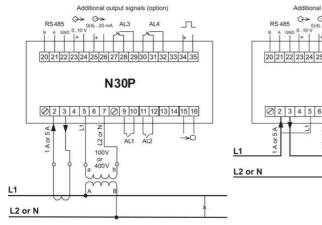

| Digital interface           | RS-485 Modbus Slave - Option                    |
|-----------------------------|-------------------------------------------------|
| Dimensions                  | 96 x 48 x 93 mm                                 |
| Display                     | Yes                                             |
|                             |                                                 |
| Input type                  | current: 0-1 or 0-5A, voltage: 0-100V or 0-400V |
| IP class                    | IP65                                            |
| Mounting                    | Panel mount                                     |
| Number of digits            | 5                                               |
| Number of rows              | 1                                               |
| Outputs                     | 2 relays (NO)                                   |
| Supply voltage              | 85-253V ac/dc                                   |
| Temperature operational max | 55 °C                                           |
| Weight                      | 0,2 kg                                          |